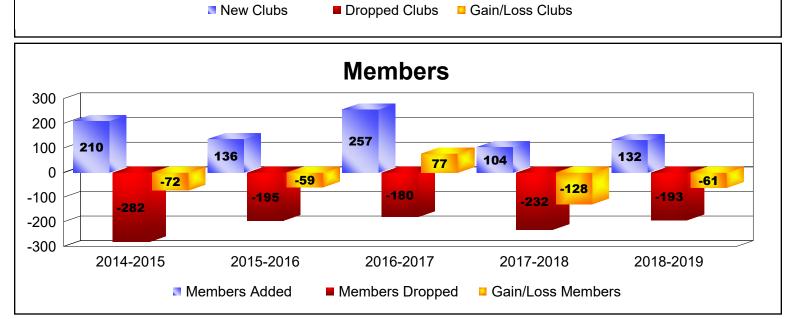

## As of June 2019 Cumulative

| Year                                      | New<br>Clubs | Dropped<br>Clubs | Gain/<br>Loss<br>Clubs | New<br>Members | Charter<br>Members | Reinstate<br>Members | Transfer<br>Members | Total<br>Member<br>Added | Total<br>Members<br>Dropped | Gain/<br>Loss<br>Members |
|-------------------------------------------|--------------|------------------|------------------------|----------------|--------------------|----------------------|---------------------|--------------------------|-----------------------------|--------------------------|
| 2014-2015                                 | 2            | 0                | 2                      | 131            | 50                 | 1                    | 28                  | 210                      | -282                        | -72                      |
| 2015-2016                                 | 0            | -6               | -6                     | 119            | 3                  | 4                    | 10                  | 136                      | -195                        | -59                      |
| 2016-2017                                 | 2            | -1               | 1                      | 187            | 52                 | 7                    | 11                  | 257                      | -180                        | 77                       |
| 2017-2018                                 | 0            | -1               | -1                     | 98             | 0                  | 1                    | 5                   | 104                      | -232                        | -128                     |
| 2018-2019                                 | 0            | -4               | -4                     | 111            | 3                  | 8                    | 10                  | 132                      | -193                        | -61                      |
| Average                                   | 1            | -2               | -2                     | 129            | 22                 | 4                    | 13                  | 168                      | -216                        | -49                      |
| 2<br>1<br>0<br>-1<br>-2<br>-3<br>-4<br>-5 | 2            | 2                | 0                      | -6             | 2                  | 1                    | 0                   | -1 0                     | -4 -4                       |                          |
| -6                                        | 2014-20      | )15              | 2015-                  | 2016           | 2016-20            | )17                  | 2017-2018           | . 2                      | 2018-2019                   |                          |